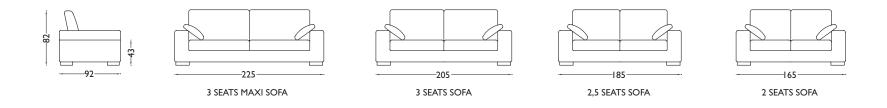

b> Sc        | Solid wood supporting structure, remaining parts with agglomerated wood and particle board panels in class E1 and hardboard sheets. All covered with polyurethane foam |
| sitting $ \heartsuit $ | With use of elastic bands                                                                                                                                              |
| padding Se             | Seat cushions in non-deformable polyurethane foam type T25S covered with 350gr thermophond                                                                             |
| Ba                     | Backrests in non-deformable polyurethane foam type T18S covered with 350gr thermophond                                                                                 |

BED VERSION Not available





3 SEATS MAXI SOFA + REVERSIBLE POUFF