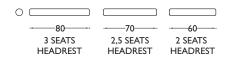

ture, remaining parts with agglomerated wood and particle board panels in class E1 and hardboard sheets. All covered with polyurethane foam |
| sitting $ \heartsuit $ | With use of elastic bands                                                                                                                                              |
| padding Se             | Seat cushions in non-deformable polyurethane foam type T25S covered with 350gr thermophond                                                                             |
| Ba                     | Backrests in non-deformable polyurethane foam type T18S covered with 350gr thermophond                                                                                 |

BED VERSION Not available





3 SEATS MAXI SOFA + REVERSIBLE POUFF