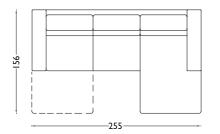

Sc        | Solid wood supporting structure, remaining parts with agglomerated wood and particle board panels in class E1 and hardboard sheets. All covered with polyurethane foam |
| sitting $ \heartsuit $ | With use of elastic bands                                                                                                                                              |
| padding Se             | Seat cushions in non-deformable polyurethane foam type T25S covered with 350gr thermophond                                                                             |
| Ba                     | Backrests in non-deformable polyurethane foam type T18S covered with 350gr thermophond                                                                                 |

BED VERSION Not available





3 SEATS MAXI SOFA + REVERSIBLE POUFF