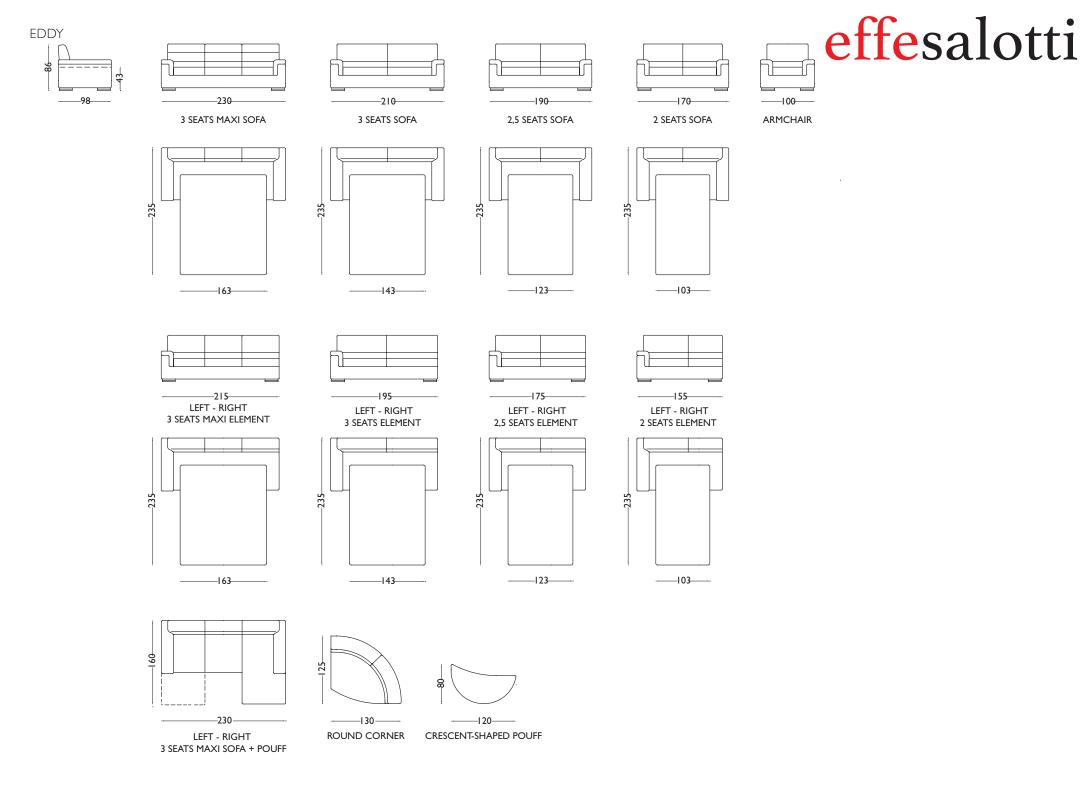

board sheets. All covered with polyurethane foam |
| SITTING       | With use of elastic bands                                                                                                                                              |
| PADDING       | Seat cushion in non-deformable polyurethane foam type T25S covered with 350gr thermophond                                                                              |
|               | Backrest in non-deformable polyurethane foam type T18S covered with 350gr thermophond                                                                                  |
| BED VERSION   | Available. Two-fold electro-welded spring combined with a w 10cm non-deformable polyurethane foam mattress covered with lozenges cotton fabric                         |